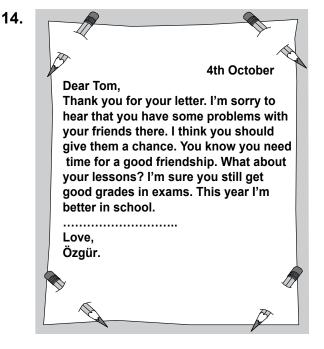

### Yukarıda verilen mektupta boş bırakılan yere aşağıdakilerden hangisi gelmelidir?

- A) Write me soon!
- B) What should I do?
- C) I have good news.
- D) Can I ask something?